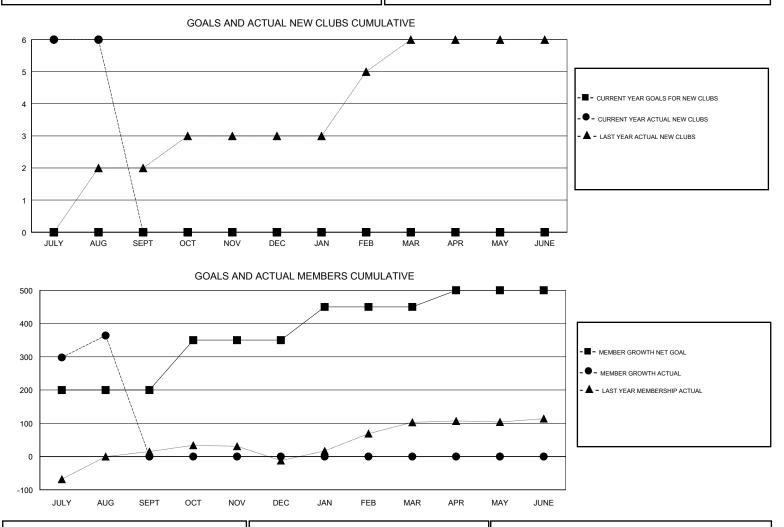

## GMT: N S SANKAR

| GMT: N S SANK | AR            |             | LOCAT         | INDIA                 |                           |                         | GMT CA                                             |
|---------------|---------------|-------------|---------------|-----------------------|---------------------------|-------------------------|----------------------------------------------------|
|               | Club          | )S          |               | Members               |                           |                         |                                                    |
|               | RESULTS FOR   | R 2018-2019 |               | RESULTS FOR 2018-2019 |                           |                         |                                                    |
| QUARTER       | NEW CLUB GOAL | NEW CLUBS   | DROPPED CLUBS | QUARTER               | MEMBER GROWTH NET<br>GOAL | MEMBER GROWTH<br>ACTUAL | DROPPED<br>MEMBERS ACTUAL<br>(including transfers) |
| JULY/AUG/SEPT | 0             | 6           | 2             | JULY/AUG/SEPT         | 200                       | 460                     | 69                                                 |
| OCT/NOV/DEC   | 0             | 0           | 0             | OCT/NOV/DEC           | 150                       | 0                       | 0                                                  |
| JAN/FEB/MAR   | 0             | 0           | 0             | JAN/FEB/MAR           | 100                       | 0                       | 0                                                  |
| APR/MAY/JUNE  | 0             | 0           | 0             | APR/MAY/JUNE          | 50                        | 0                       | 0                                                  |